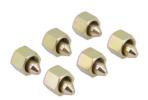

## **Additional Information**

- Applications include: BMW 1 Series (2007 2015), 3 Series (from 2008), 4 Series (from 2013), 5 Series (2009 2017), 6 Series (2011 2019), 7 Series (2008 2015), X1 (2009 2015), X3 (2011 2017), X4 (2014 2018), X5 (2010 2018) and X6 (2010 2019).
- Engine applications include: N47 2.0L and N57 3.0L diesel.
- Set of 6, M15 x 1mm, high pressure fuel rail blanking plugs. Made in Sheffield.
- · Designed to allow fuel system pressure testing and seal the system to prevent dirt ingress during system service and maintenance.
- For standard M12 and M14 equipped CRD systems, use Laser Injection Rail Blanking Plugs CRD, Part No. 7668.