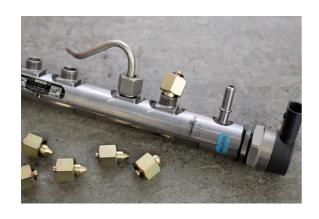

## M15 Injection Fuel Rail Blanking & Sealing Plug Set - for

The BMW N47 (2.0L) and N57 (3.0L) diesel engines are equipped with a high pressure Bosch fuel rail just like any other common rail diesel engine, but they use M15 threads where the injection pipes fit the rail rather than the traditional M12 and M14 connectors. This makes isolating individual fuel lines when running injector and rail pressure diagnostics a challenge. This new M15 injection fuel rail blanking & sealing plug set provides the necessary and correctly sized metal blanking plugs that allow the technician to blank off and seal individual injector circuits when performing pressure diagnostic tests.