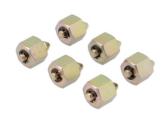

## **Additional Information**

- Applications include: BMW 1 Series (2007 2015), 3 Series (from 2008), 4 Series (from 2013), 5 Series (2009 2017), 6 Series (2011 2019), 7 Series (2008 2015), X1 (2009 2015), X3 (2011 2017), X4 (2014 2018), X5 (2010 2018) and X6 (2010 2019).
- Engine applications include: N47 2.0L and N57 3.0L diesel.
- Set of 6, M15 x 1mm, high pressure fuel rail blanking plugs. Made in Sheffield.
- · Designed to allow fuel system pressure testing and seal the system to prevent dirt ingress during system service and maintenance.
- For standard M12 and M14 equipped CRD systems, use Laser Injection Rail Blanking Plugs CRD, Part No. 7668.