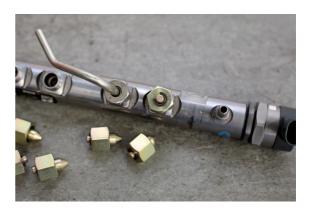

## M15 Injection Fuel Rail Blanking & Sealing Plug Set - for

The BMW N47 (2.0L) and N57 (3.0L) diesel engines are equipped with a high pressure Bosch fuel rail just like any other common rail diesel engine, but they use M15 threads where the injection pipes fit the rail rather than the traditional M12 and M14 connectors. This makes isolating individual fuel lines when running injector and rail pressure diagnostics a challenge. This new M15 injection fuel rail blanking & sealing plug set provides the necessary and correctly sized metal blanking plugs that allow the technician to blank off and seal individual injector circuits when performing pressure diagnostic tests.

## **Additional Information**

- Applications include: BMW 1 Series (2007 2015), 3 Series (from 2008), 4 Series (from 2013), 5 Series (2009 2017), 6 Series (2011 2019), 7 Series (2008 2015), X1 (2009 2015), X3 (2011 2017), X4 (2014 2018), X5 (2010 2018) and X6 (2010 2019).
- Engine applications include: N47 2.0L and N57 3.0L diesel.
- Set of 6, M15 x 1mm, high pressure fuel rail blanking plugs. Made in Sheffield.
- · Designed to allow fuel system pressure testing and seal the system to prevent dirt ingress during system service and maintenance.
- For standard M12 and M14 equipped CRD systems, use Laser Injection Rail Blanking Plugs CRD, Part No. 7668.